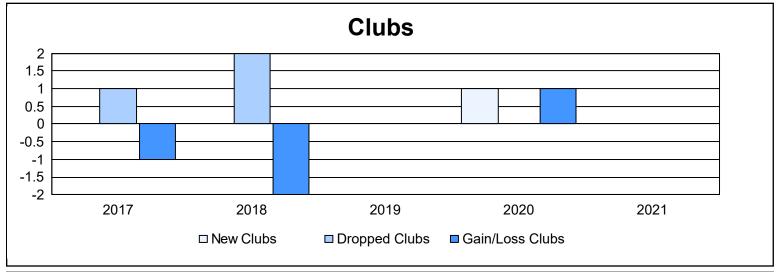

District 8 L

As of June 2021 Cumulative

| Year      | New<br>Clubs | Dropped<br>Clubs | Gain/<br>Loss<br>Clubs | New<br>Members | Charter<br>Members | Reinstate<br>Members | Transfer<br>Members | Total<br>Member<br>Added | Total<br>Members<br>Dropped | Gain/<br>Loss<br>Members |
|-----------|--------------|------------------|------------------------|----------------|--------------------|----------------------|---------------------|--------------------------|-----------------------------|--------------------------|
| 2016-2017 | 0            | 1                | -1                     | 89             | 0                  | 3                    | 6                   | 98                       | 106                         | -8                       |
| 2017-2018 | 0            | 2                | -2                     | 49             | 0                  | 3                    | 4                   | 56                       | 149                         | -93                      |
| 2018-2019 | 0            | 0                | 0                      | 75             | 0                  | 1                    | 1                   | 77                       | 83                          | -6                       |
| 2019-2020 | 1            | 0                | 1                      | 46             | 24                 | 2                    | 2                   | 74                       | 100                         | -26                      |
| 2020-2021 | 0            | 0                | 0                      | 38             | 0                  | 3                    | 0                   | 41                       | 105                         | -64                      |
| Average   | 0            | 1                | 0                      | 59             | 5                  | 2                    | 3                   | 69                       | 109                         | -39                      |